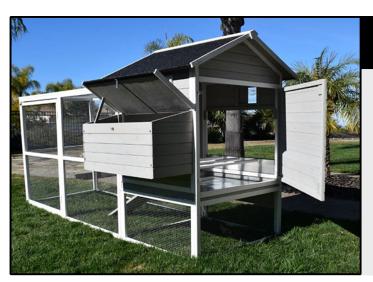

#### **CHICKEN SHANTY COOP**

- · Full size easy to clean metal pull pan
- Secure ladder ramp leads to spacious playpen
- Waterproof shingle roof
- Lift-up roof provides easy access to inside roost
- Comes with 4 top entry nest boxes
- Dimensions: 83" X 60" X 47"