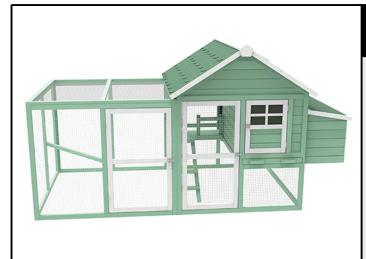

### **RUGGED RANCH FONTANA COOP**

- Ideal for 4-6 standard size hens
- Includes massive outdoor pen
- · Total of 3 roost bars inside
- Three nesting boxes with easy access from outside
- Huge rear entry door for easy cleaning
- Includes chicken ramp
- Extra-large clean-out pan
- Dimensions: 112" X 45" X 60"