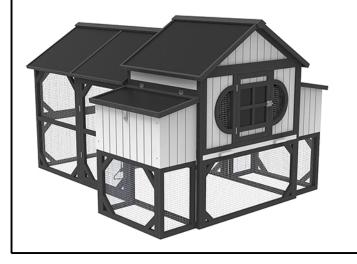

#### **CARRIAGE HOUSE CHICKEN COOP**

- Slide-out metal pull pan for easy cleaning
- · Large cover pen area with roosting bars
- 4 top entry nest boxes for easy egg collection
- Provides a "free-range" outdoor environment
- · Stylish waterproof plastic corrugated roof
- Dimensions: 59" X 76" X 47"