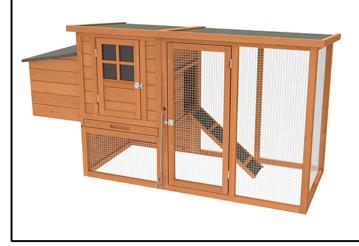

## PIONEER HUTCH CHICKEN COOP

- · Easy to clean metal pull pan
- Secure ramp leads to protected playpen
- Waterproof shingle roof
- External top entry nest box
- · Front door access with window view
- Dimensions: 62" X 24" X 33"